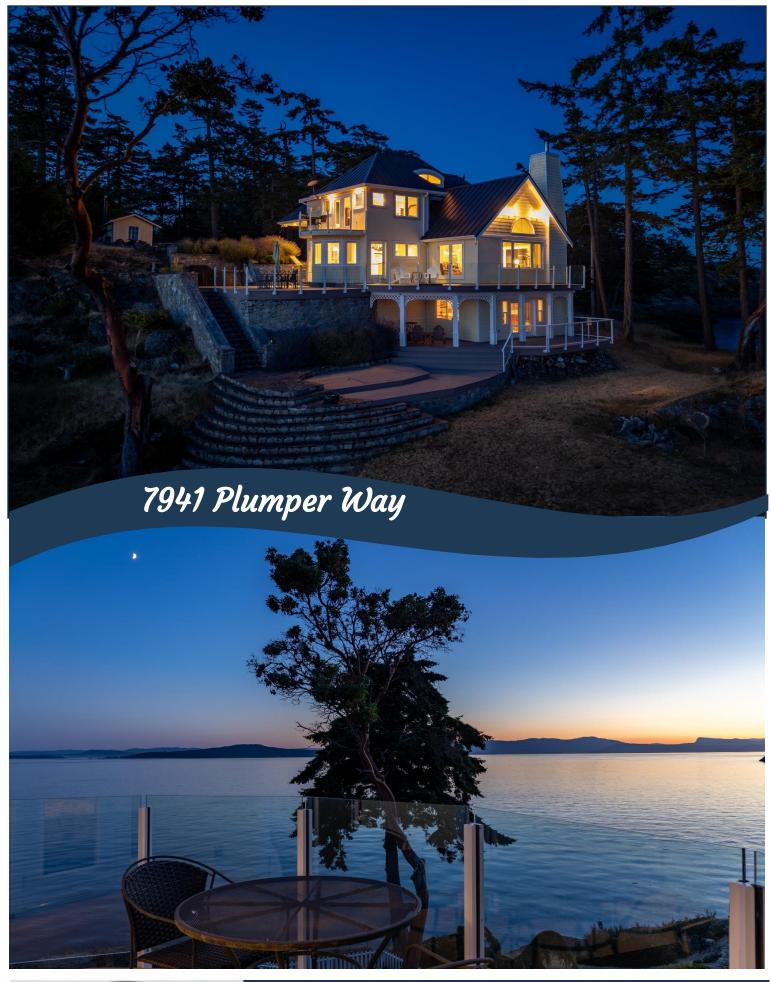

## Features & Highlights

Trincomali Treasure! Set prominently at the edge of the Salish Sea, this beautiful home enjoys majestic vistas that are simply breathtaking! Custom designed 3+ bed, 3 bath home takes full advantage of this premium, easy care property and is perfect for family, friends, relaxation & entertaining. Enjoy mornings listening to the waves from the Primary bedroom balcony or head out to take it all in from multiple levels of sun-drenched decks. Lower level offers a unique accommodation option & cozy retreat. Private steps lead to the shoreline; your heart will soar as the resident Orcas breech right in front you. Walk across the quiet street to protected Peters Cove where you can keep your boat tied to the included Mooring Buoy. The Trincomali neighborhood is very desirable & just a quick paddle or motor across Bedwell Harbour to Poets Cove Resort. This is truly an amazing opportunity to revel in the natural splendor of the Gulf Islands; to energize your spirit & rejuvenate your soul!

#### House & Lot Features

- Oceanfront with stair access
- Expansive, panoramic views
- Sunny, south facing property
- Fantastic orca viewing location
- Spectacular sunsets
- Multiple decks and patios
- Stunning natural setting
- Quiet, private area
- Custom design
- Swimming beaches nearby
- Mooring buoy included