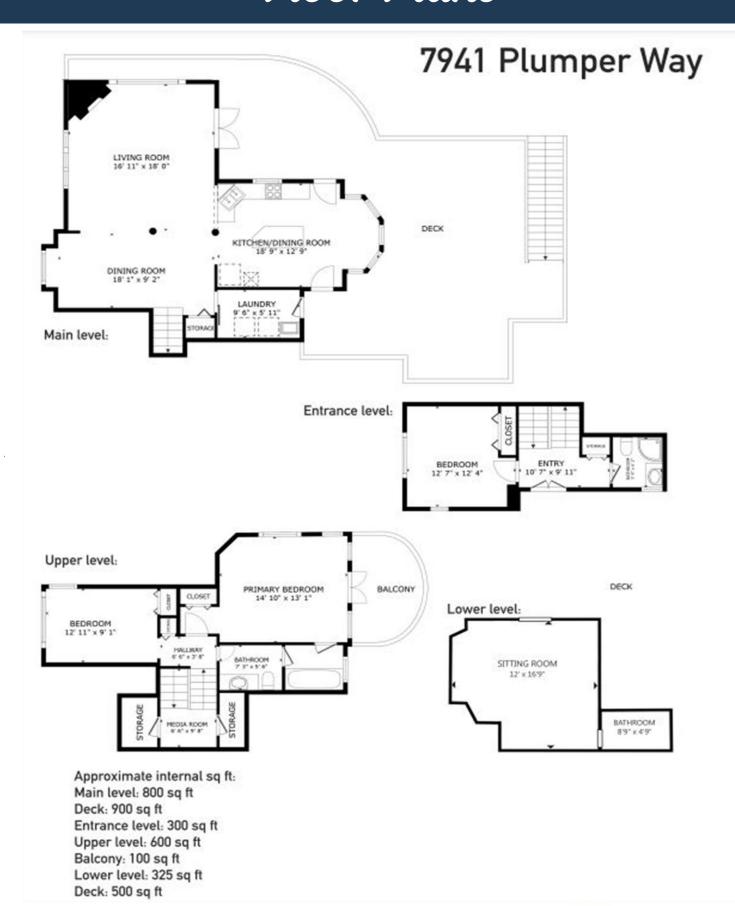

r boat tied to the included Mooring Buoy. The Trincomali neighborhood is very desirable & just a quick paddle or motor across Bedwell Harbour to Poets Cove Resort. This is truly an amazing opportunity to revel in the natural splendor of the Gulf Islands; to energize your spirit & rejuvenate your soul!







## Features & Highlights







Year Built (est):

1995

Lot Acres: 0.35

Bedrooms: 4

Bathrooms: 3

**Fin SqFt:** 2,000

Unfin SqFt: 0

Water: Cooperative

Waste: Septic system

Driveway: Gravel/dirt

Foundation:

Concrete Poured

Roof: Other

Ext Fin: Stucco

Heat: Electric.

Forced Air Cool: None

Basement: Finished

Cul-de-sac location, steps to beaches with included mooring buoy.



# Features & Highlights



















## Peter Cove with Mooring Buoy!







## Floor Plans





## Plot Plan & Aerial