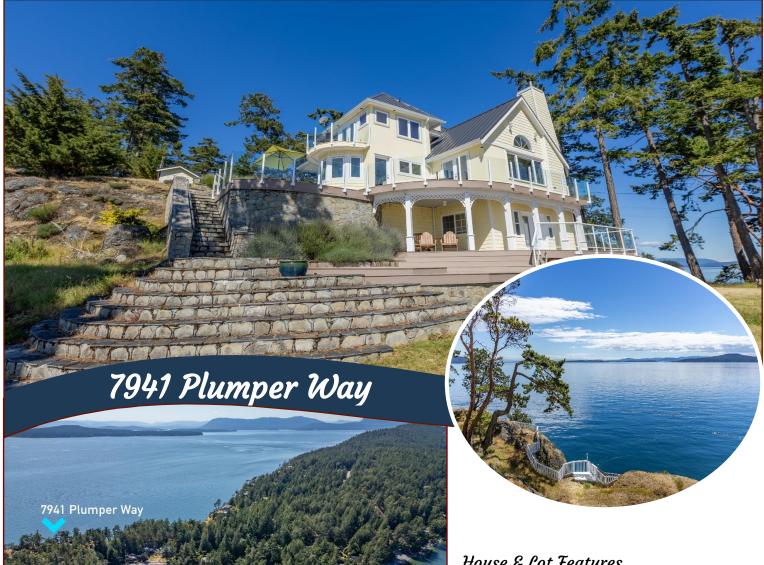

## Features & Highlights

Trincomali Treasure! Set prominently at the edge of the Salish Sea, this beautiful home enjoys majestic vistas that are simply breathtaking! Custom designed 3+ bed, 3 bath home takes full advantage of this premium, easy care property and is perfect for family, friends, relaxation & entertaining. Enjoy mornings listening to the waves from the Primary bedroom balcony or head out to take it all in from multiple levels of sun-drenched decks. Lower level offers a unique accommodation option & cozy retreat. Private steps lead to the shoreline; your heart will soar as the resident Orcas breech right in front you. Walk across the quiet street to protected Peters Cove where you can keep your boat tied to the included Mooring Buoy. The Trincomali neighborhood is very desirable & just a quick paddle or motor across Bedwell Harbour to Poets Cove Resort. This is truly an amazing opportunity to revel in the natural splendor of the Gulf Islands; to energize your spirit & rejuvenate your soul!

#### House & Lot Features

- Oceanfront with stair access
- Expansive, panoramic views
- Sunny, south facing property
- Fantastic orca viewing location
- Spectacular sunsets
- Multiple decks and patios
- Stunning natural setting
- Quiet, private area
- Custom design
- Swimming beaches nearby
- Mooring buoy included