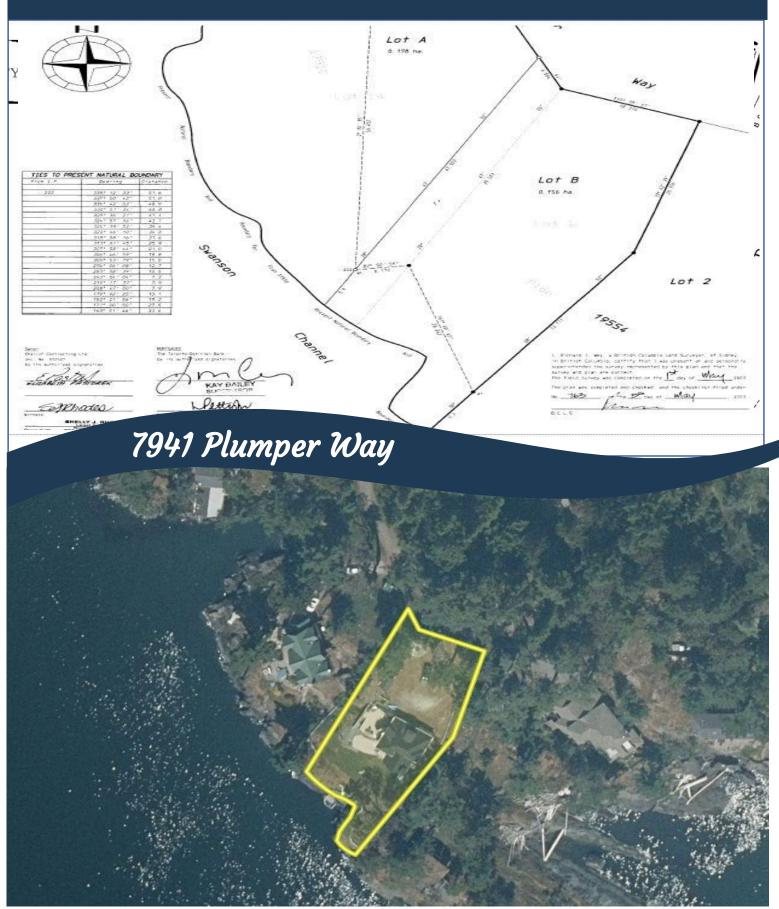

Mooring Buoy. The Trincomali neighborhood is very desirable & just a quick paddle or motor across Bedwell Harbour to Poets Cove Resort. This is truly an amazing opportunity to revel in the natural splendor of the Gulf Islands; to energize your spirit & rejuvenate your soul!







## Features & Highlights







Year Built (est):

1995

Lot Acres: 0.35

Bedrooms: 4

Bathrooms: 3

**Fin SqFt:** 2,000

Unfin SqFt: 0

Water: Cooperative

Waste: Septic system

Driveway: Gravel/dirt

Foundation:

Concrete Poured

Roof: Other

Ext Fin: Stucco

Heat: Electric.

Forced Air Cool: None

Basement: Finished

Cul-de-sac location, steps to beaches with included mooring buoy.



# Features & Highlights



















## Peter Cove with Mooring Buoy!







## Floor Plans





## Plot Plan & Aerial